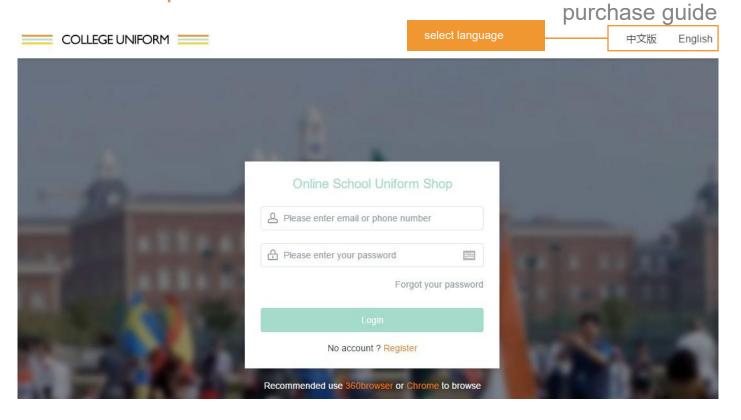

# Online Shop Purchase Guide

address or mobile phone number

Please note: the invitation code of each campus is different, and the invitation will be sent to parents. 1261

One account can set multiple student information. Can be in different areas of the school, different grades. Convenient to buy goods.

When parents of old students buy commodities, please change the information of students in time

Jumping to this page is to indicate that you have successfully registered and can start shopping for your child