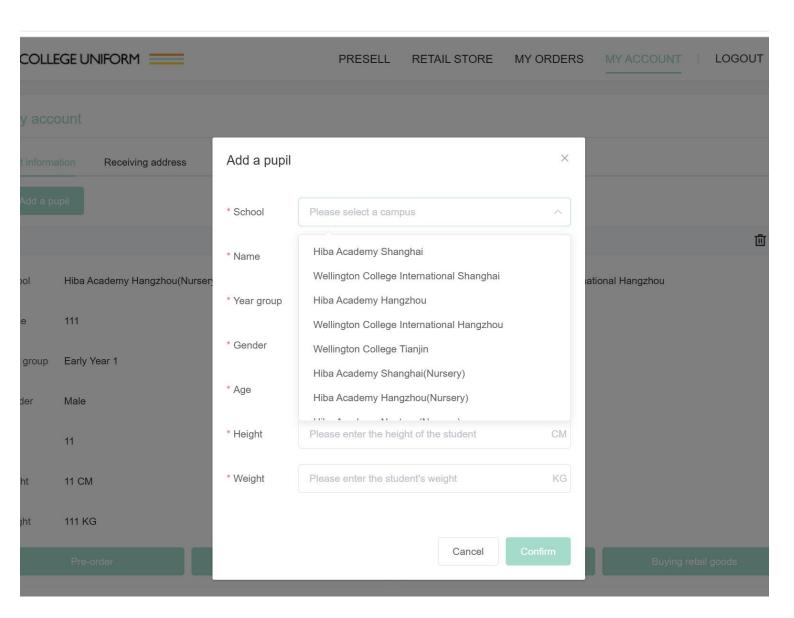

### Registered Success

Please add student's information first, then buy the school uniform for him.

Add Student Information

1.Click here to add

Please fill in the basic information of your child carefully and click "add".

#### Please note:

- 1. Please choose the right campus
- 2. The height unit of the child is "CM"
- 3. The weight unit is "KG".
- 4. Please select the correct year group, and the matching clothes of different years are also different. If the corresponding year group is selected, the system will automatically recommend the basic configuration of school uniforms for children in the year.