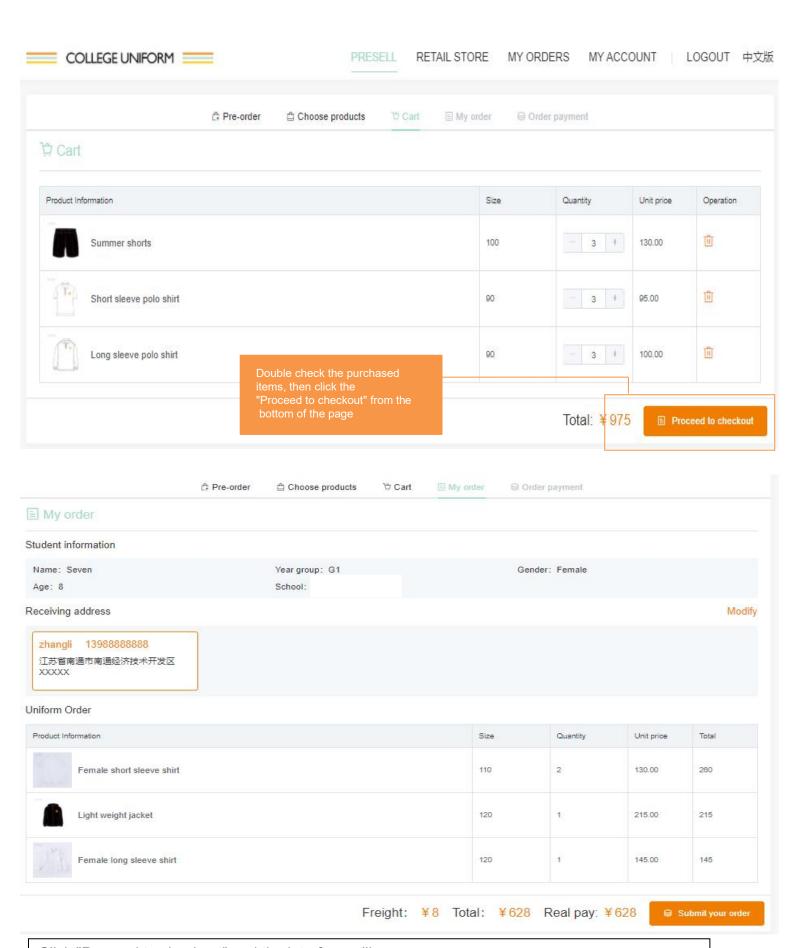

Note: Delivery to home by express. The commodity is over 2000RMB,including delivery.Lessthan 2000RMB, 8 RMB will be charged for express delivery.

After adding the items to the cart, click to view the cart.
You can go back to the previous page to check whether all the products have been added to the shopping cart. If all the products have been purchased, please click "Proceed to checkout".

Express home, please check the home address.

Please click "submit your order" after your home address and products are right.

首次使用请下载手机支付宝

After your payment is successful, you will enter the waiting page and the page will automatically jump back to the merchant page.