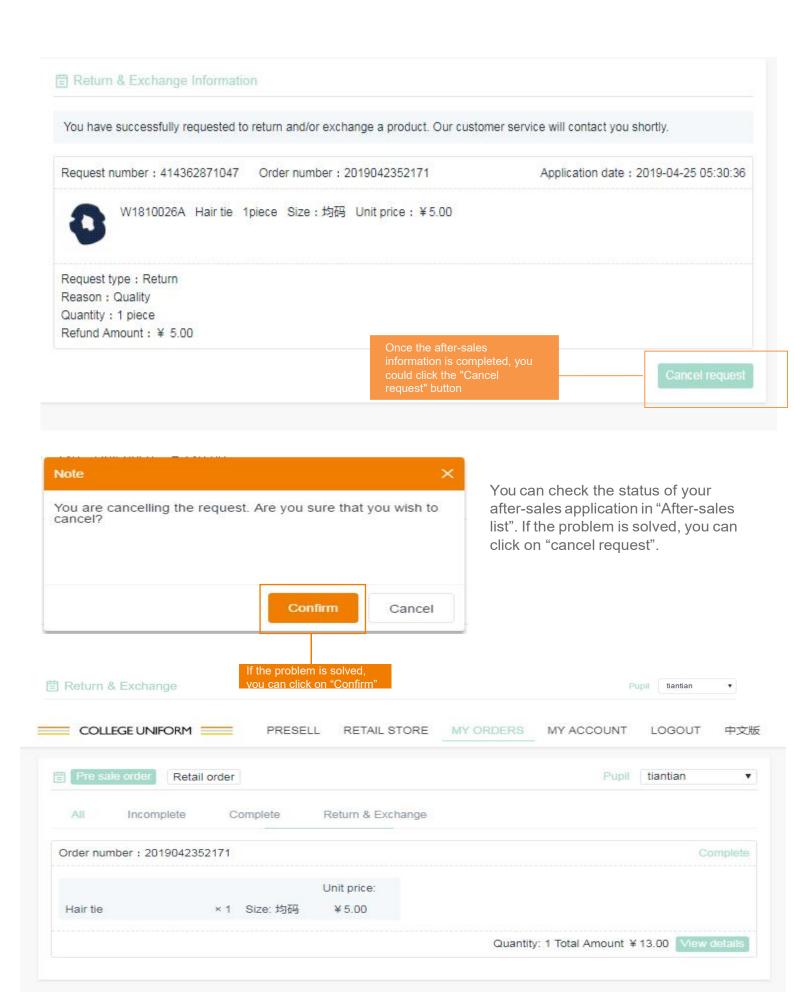

Halfrin will provide replacement services. Please choose your service type, reason and explanation, then click "submit". Please patiently wait for the result after you submit your after-sales service application. Note: As for the school uniform pre-order this time, replacement services are provided on the day of "School Uniform Week". Thereafter, you can consult the relevant school uniform shop for further information if your orders are placed online.

You can view your after sales information in the after sales section of your pre-order

You can add multiple students to individual centers, on different campuses

If you have multiple children in different campuses of Wellington in different year groups. Please add the student information, purchase the commodity. The procedure is the same as above.