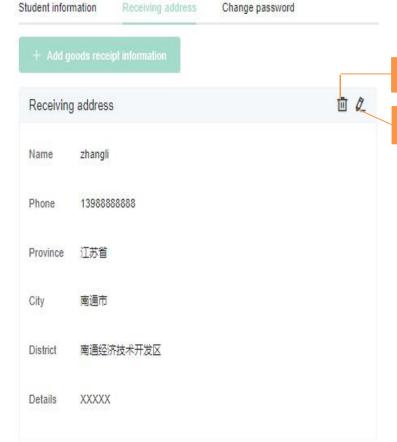

## A My account

If you need to re-enter the mailing address, you can click the "delete" button to delete the information and re-add it

If you enter the address wrong, you car click here to modify

Mail to home, please fill in the correct home address and telephone number to prevent undelivered goods