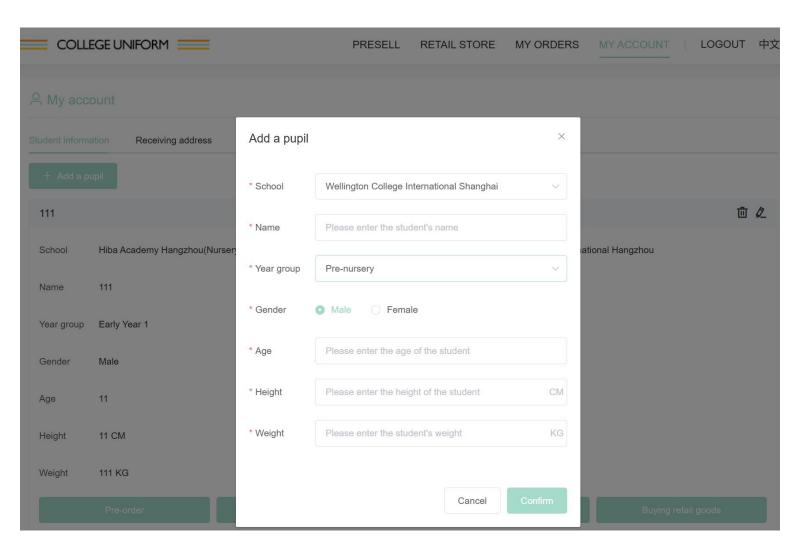

### Registered Success

Please add student's information first, then buy the school uniform for him.

Add Student Information

1.Click here to add

Please fill in the basic information of your child carefully and click "add".

#### Please note:

- 1. Please choose the right campus
- 2. The height unit of the child is "CM"
- 3. The weight unit is "KG".
- 4. Please select the correct year group, and the matching clothes of different years are also different. If the corresponding year group is selected, the system will automatically recommend the basic configuration of school uniforms for children in the year.