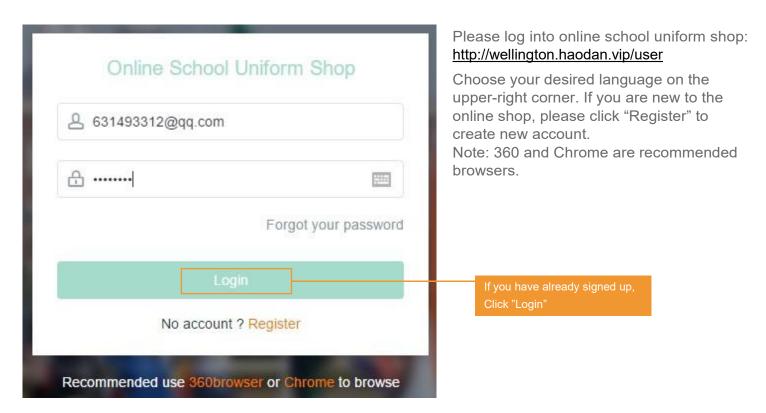

# Online Shop Purchase Guide

address or mobile phone number

Please note: the invitation code of each campus is different, and the invitation will be sent to parents. 1261

One account can set multiple student information. Can be in different areas of the school, different grades. Convenient to buy goods.