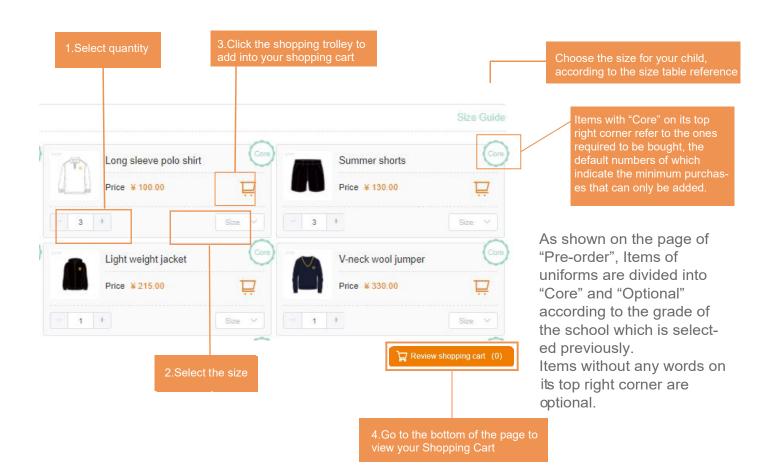

Note: Delivery to home by express. The commodity is over 2000RMB,including delivery.Lessthan 2000RMB, 8 RMB will be charged for express delivery.

After adding the items to the cart, click to view the cart.
You can go back to the previous page to check whether all the products have been added to the shopping cart. If all the products have been purchased, please click "Proceed to checkout".

Note: When you are back on the page of "Pre-order", items that are already added to cart will be shown. There is no need to add them again in case repeat purchase happens.

Click "Proceed to checkout" and the interface will pop up.