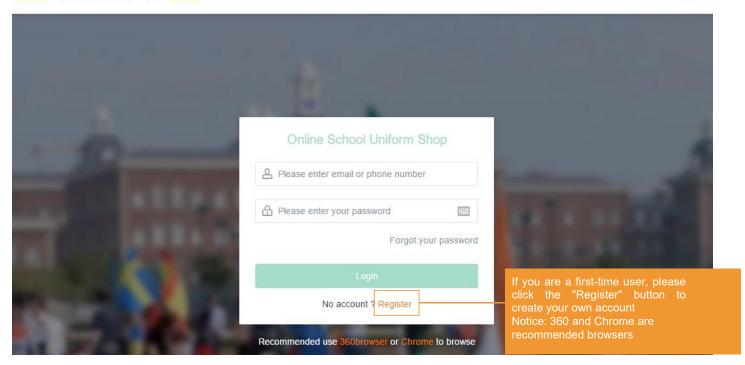

# Online Shop Purchase Guide

address or mobile phone number

Please note: the invitation code of each campus is different, and the invitation will be sent to parents. 1261

One account can set multiple student information. Can be in different areas of the school, different grades. Convenient to buy goods.