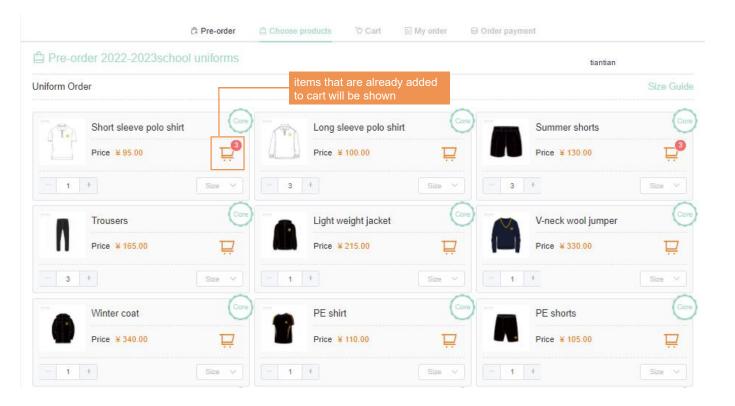

Note: When you are back on the page of "Pre-order", items that are already added to cart will be shown. There is no need to add them again in case repeat purchase happens.

Click "Proceed to checkout" and the interface will pop up.