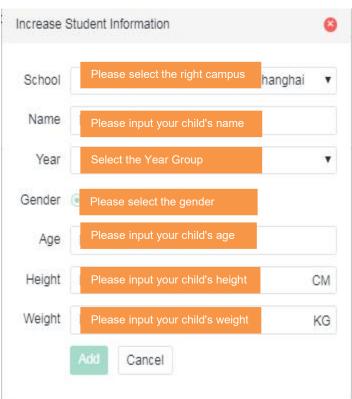

#### Please note:

- 1. Please choose the right campus
- 2. The height unit of the child is "CM"
- 3. The weight unit is "KG".
- 4. Please select the correct year group, and the matching clothes of different years are also different. If the corresponding year group is selected, the system will automatically recommend the basic configuration of school uniforms for children in the year.