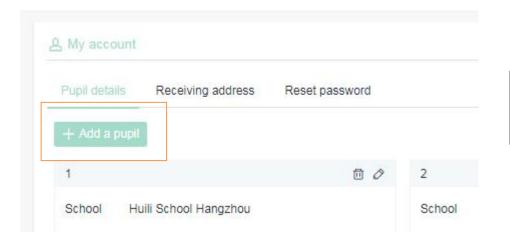

#### A My account

You can click on "Delete" and input new information if you need to re-do it

You can correct the information by clicking on the icon to the top right corner

When you have added the child information, please click "Pre-order". Please note: when you click "Pre-order", please check your child's basic information again.

Don't click "Buying retail goods",