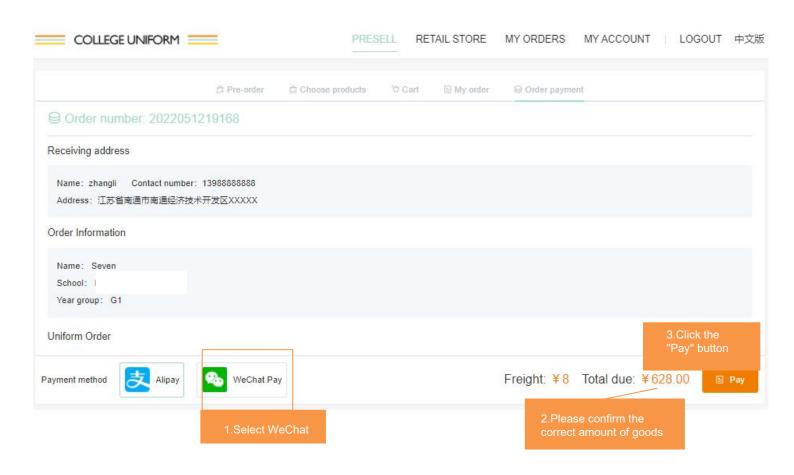

Express home, please check the home address.

Please click "submit your order" after your home address and products are right.

首次使用请下载手机支付宝

After your payment is successful, you will enter the waiting page and the page will automatically jump back to the merchant page.