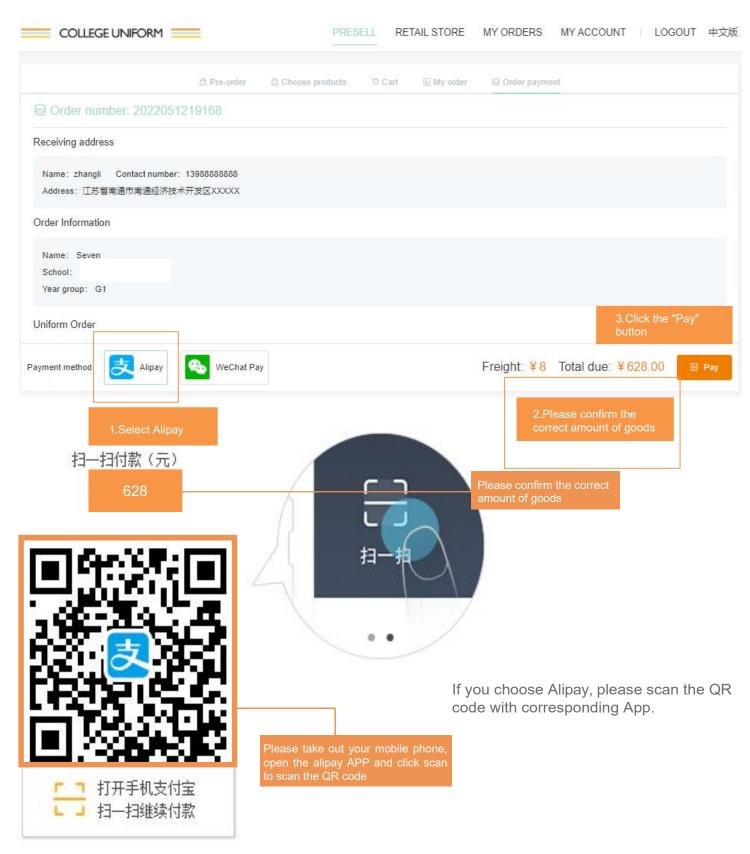

Express home, please check the home address.

Please click "submit your order" after your home address and products are right.

首次使用请下载手机支付宝

After your payment is successful, you will enter the waiting page and the page will automatically jump back to the merchant page.

# 5. Payment Methods

Online shopping center accepts Alipay, Wechat.

- I.We provide replacement services for items within 30 days from the date of purchase:
- 2. The returned items must meet the following conditions:
- 1) Please keep the original receipt as the proof for replacement.
- 2) The original packaging needs to be kept intact; the swing tag must be present and visible; no stain or damage; not having been worn or washed; no modification or anything that would affect reselling.
- 3) We offer only replacement services for comparable items without any quality problems. E.g. short-sleeve Polo shirts can be exchanged with Polo shirts in different sizes instead of long-sleeve Polo shirt or any other items.
- 4) We don't offer replacement services for underclothes such as socks and swimming suits.
- 5) Halfrin provides paid maintenance services for man-made damage or normal wear and tear (only the labor cost and material cost will be charged). Items need to be sent back to Halfrin plant, and the time spent on repairing depends on the degree of damage. In this case, replacement services are not provided.
- 6) We don't offer replacement services for special order school uniforms if no quality problems occur.