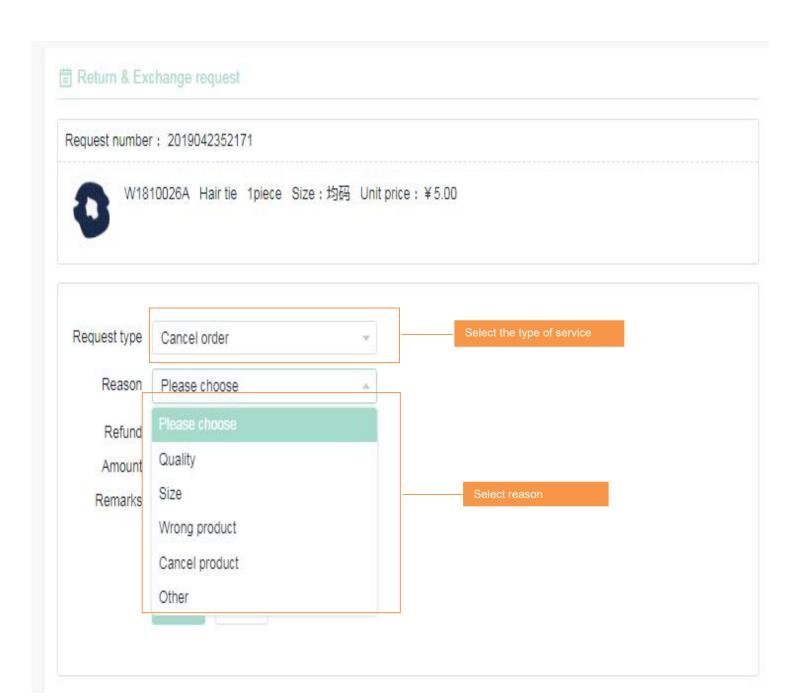

Halfrin will provide replacement services. Please choose your service type, reason and explanation, then click "submit". Please patiently wait for the result after you submit your after-sales service application. Note: As for the school uniform pre-order this time, replacement services are provided on the day of "School Uniform Week". Thereafter, you can consult the relevant school uniform shop for further information if your orders are placed online.