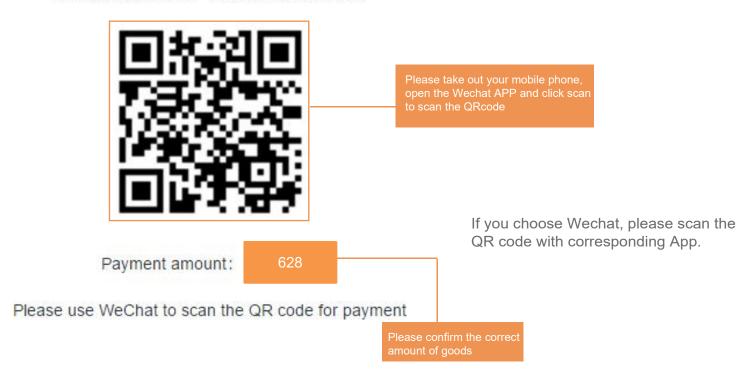

Express home, please check the home address.

Please click "submit your order" after your home address and products are right.

首次使用请下载手机支付宝

After your payment is successful, you will enter the waiting page and the page will automatically jump back to the merchant page.