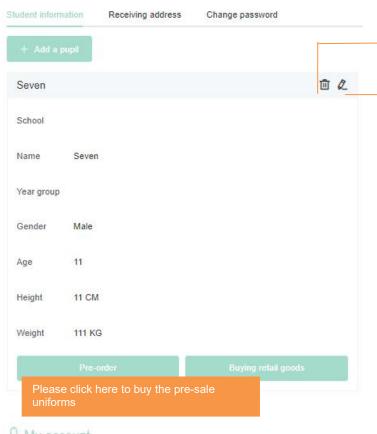

#### A My account

You can click on "Delete" and input new information if you need to re-do it

You can correct the information by clicking on the icon to the top right corner

When you have added the child information, please click "Pre-order". Please note: when you click "Pre-order", please check your child's basic information again.

Don't click "Buying retail goods",