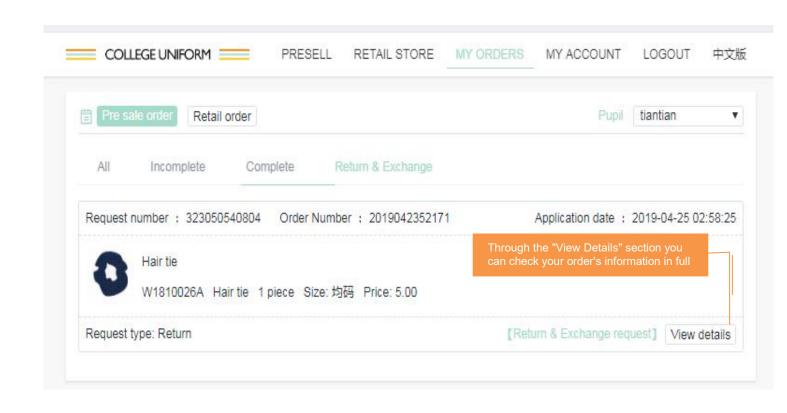

After the payment is successful, you can check the details of your order by clicking on "Check my order".

Order Number: 2018062861858

If you have any after-sales problems, please click "Return&Exchange request" that corresponds to relevant items in details of items.