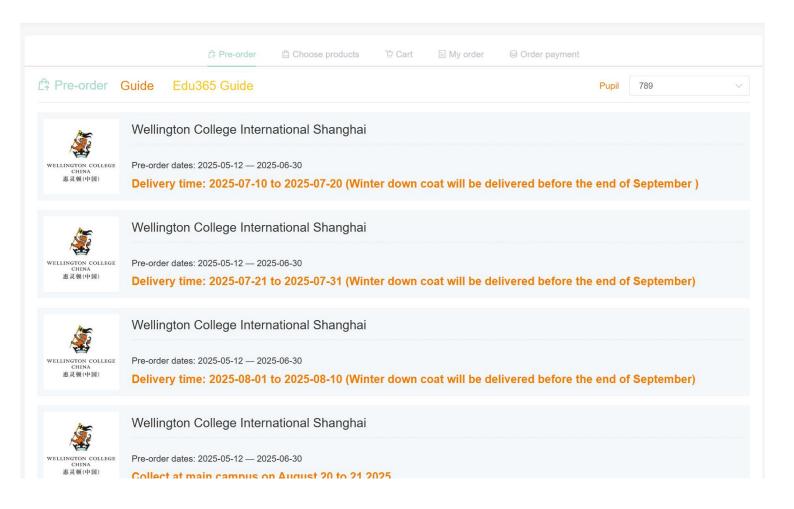

Please click the name of the school to enter the pre-sale commodity selection stage. If the name of the school is different from the student campus, please return to the personal center to modify the information and fill in the corresponding campus.