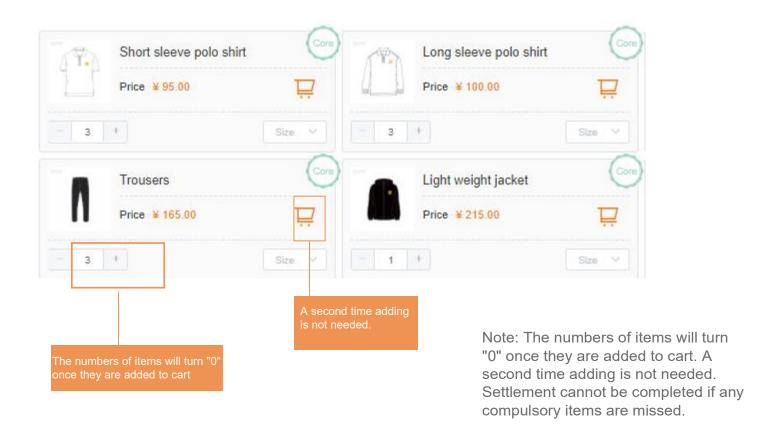

Note: Delivery to home by express. The commodity is over 2000RMB,including delivery.Lessthan 2000RMB, 8 RMB will be charged for express delivery.

After adding the items to the cart, click to view the cart.
You can go back to the previous page to check whether all the products have been added to the shopping cart. If all the products have been purchased, please click "Proceed to checkout".

Note: When you are back on the page of "Pre-order", items that are already added to cart will be shown. There is no need to add them again in case repeat purchase happens.

Click "Proceed to checkout" and the interface will pop up.