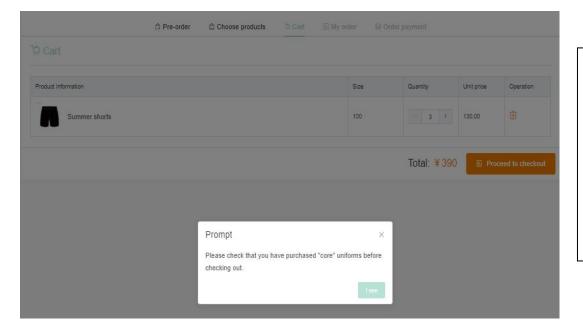

Note: Delivery to home by express. The commodity is over 2000RMB,including delivery.Lessthan 2000RMB, 8 RMB will be charged for express delivery.

After adding the items to the cart, click to view the cart.
You can go back to the previous page to check whether all the products have been added to the shopping cart. If all the products have been purchased, please click "Proceed to checkout".

Note: When you are back on the page of "Pre-order", items that are already added to cart will be shown. There is no need to add them again in case repeat purchase happens.

Click "Proceed to checkout" and the interface will pop up.