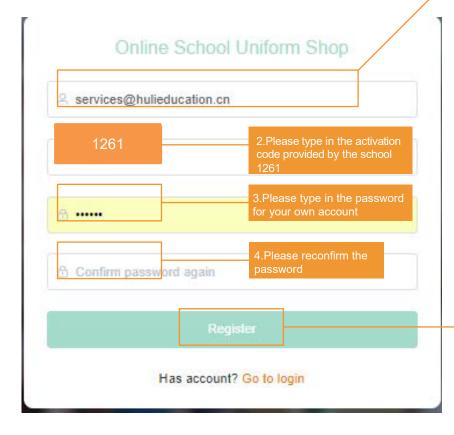

# Online Shop Purchase Guide

address or mobile phone number

Please note: the invitation code of each campus is different, and the invitation will be sent to parents. 1261

One account can set multiple student information. Can be in different areas of the school, different grades. Convenient to buy goods.